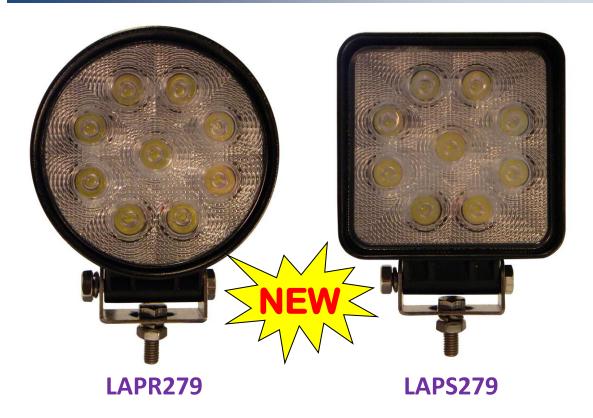

## **GREAT VALUE LED WORK LAMPS**

Our new LED Work Lamps feature the latest LED technology for bright light output with minimal power consumption. Available as Round (LAPR279) and Square (LAPS279) models, they are both lightweight and durable.

## **Specifications**

- 9 x 3W High Intensity LEDs with Wide Angle Optics for Flood Beam
- 27W / 1600 Lumen
- PMMA Lens with Die Cast Aluminium Housing
- IP67 Ingress Protection
- Operating Temperature: -40 to +120 °C
- Voltage: 12-30V
- Current Draw: 2.1A (12V) / 1.1A (24V)
- Dimensions: 110 x 55 x 128 mm
- EMC Approved
- 2 Year Warranty